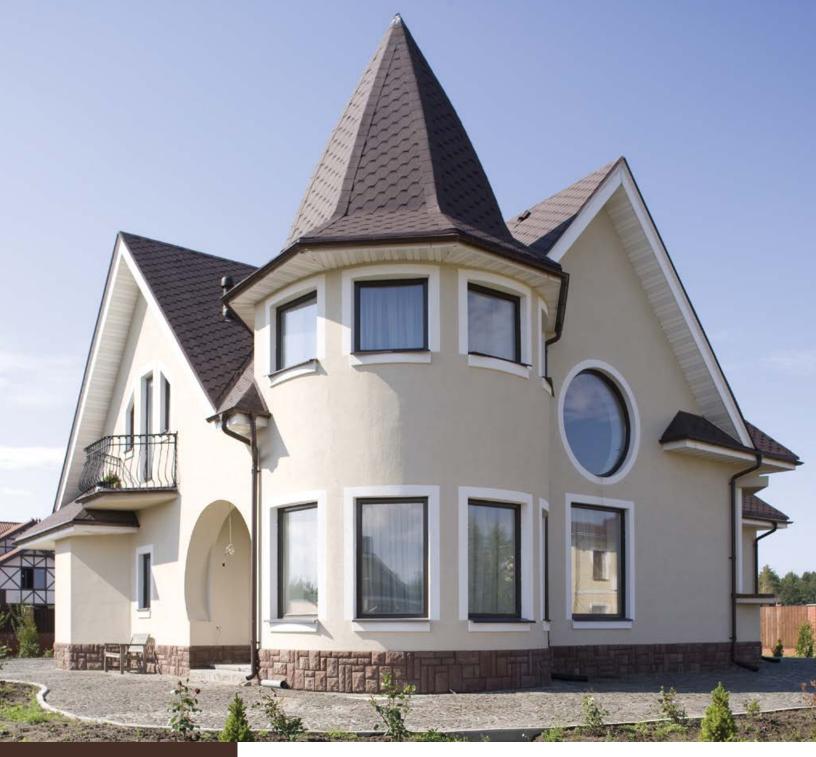

## Color That Changes ... Everything \_\_

Designers know that color is one of the most effective ways to enhance a home's charm and curb appeal. It's the finishing accent that turns a nice home into a "wow" home. Available in 12 of the most popular designer colors, ThermaCoat<sup>™</sup> lets you personalize your Anlin windows and doors to bring out the best in your home. And with ThermaCoat,™ beauty is just the beginning. Unlike ordinary paints which absorb the sun's infrared heat, ThermaCoat<sup>™</sup> solar reflective colors are made with pigments that reflect the sun's infrared heat, keeping your vinyl windows and doors cooler regardless of color. When you consider that Anlin windows and doors already lead the industry in thermal performance, adding ThermaCoat™ is the perfect complement.

## \_ThermaCoat™ colors ... \_\_\_\_\_

... reflect and emit infrared heat from the sun back into the atmosphere instead of absorbing it into the vinyl.

... give you the ability to use various colors to match or complement exterior wall and trim colors.