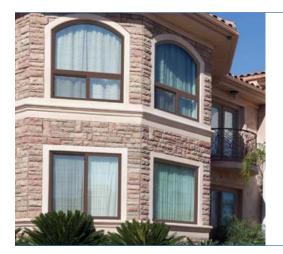

## Color That Changes ... Everything \_\_

Designers know that color is one of the most effective ways to enhance a home's charm and curb appeal. It's the finishing accent that turns a nice home into a "wow" home. Available in 12 of the most popular designer colors, ThermaCoat<sup>™</sup> lets you personalize your Anlin windows and doors to bring out the best in your home. And with ThermaCoat,™ beauty is just the beginning. Unlike ordinary paints which absorb the sun's infrared heat, ThermaCoat<sup>™</sup> solar reflective colors are made with pigments that reflect the sun's infrared heat, keeping your vinyl windows and doors cooler regardless of color. When you consider that Anlin windows and doors already lead the industry in thermal performance, adding ThermaCoat™ is the perfect complement.

## \_ThermaCoat™ colors ... \_\_\_\_\_

... reflect and emit infrared heat from the sun back into the atmosphere instead of absorbing it into the vinyl.

... give you the ability to use various colors to match or complement exterior wall and trim colors.